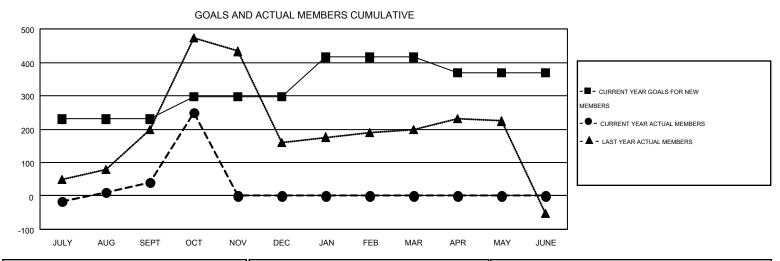

## MONTHLY MEMBERSHIP PROGRESS REPORT

Multiple District 310

Results as of: 10/31/2015

LOCATION: THAILAND

SMT: SURANGRAT VARDHANABHUTI

GMT CA 5

|               |                  | Clubs            |                  |                  | Members  RESULTS FOR 2015-2016 |                    |                                        |                    |                  |
|---------------|------------------|------------------|------------------|------------------|--------------------------------|--------------------|----------------------------------------|--------------------|------------------|
|               | RESUL            | TS FOR 2015-2016 |                  |                  |                                |                    |                                        |                    |                  |
| QUARTER       | NEW CLUB<br>GOAL | NEW CLUBS        | DROPPED<br>CLUBS | NET<br>GAIN/LOSS | QUARTER                        | NEW MEMBER<br>GOAL | CHARTER AND<br>NEW<br>MEMBERS<br>ADDED | DROPPED<br>MEMBERS | NET<br>GAIN/LOSS |
| JULY/AUG/SEPT | 3                | 0                | 1                | -1               | JULY/AUG/SEPT                  | 230                | 132                                    | 91                 | 41               |
| OCT/NOV/DEC   | 2                | 3                | 0                | 3                | OCT/NOV/DEC                    | 67                 | 239                                    | 31                 | 208              |
| JAN/FEB/MAR   | 1                | 0                | 0                | 0                | JAN/FEB/MAR                    | 118                | 0                                      | 0                  | 0                |
| APR/MAY/JUNE  | 0                | 0                | 0                | 0                | APR/MAY/JUNE                   | -45                | 0                                      | 0                  | 0                |