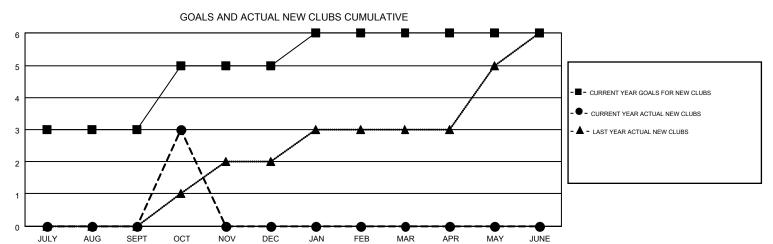

## MONTHLY MEMBERSHIP PROGRESS REPORT

Multiple District 310

Results as of: 10/31/2015

LOCATION: THAILAND

SMT: SURANGRAT VARDHANABHUTI

GMT CA 5

|               |                  | Clubs            |                  |                  | Members  RESULTS FOR 2015-2016 |                    |                                        |                    |                  |
|---------------|------------------|------------------|------------------|------------------|--------------------------------|--------------------|----------------------------------------|--------------------|------------------|
|               | RESUL            | TS FOR 2015-2016 |                  |                  |                                |                    |                                        |                    |                  |
| QUARTER       | NEW CLUB<br>GOAL | NEW CLUBS        | DROPPED<br>CLUBS | NET<br>GAIN/LOSS | QUARTER                        | NEW MEMBER<br>GOAL | CHARTER AND<br>NEW<br>MEMBERS<br>ADDED | DROPPED<br>MEMBERS | NET<br>GAIN/LOSS |
| JULY/AUG/SEPT | 3                | 0                | 1                | -1               | JULY/AUG/SEPT                  | 230                | 132                                    | 91                 | 41               |
| OCT/NOV/DEC   | 2                | 3                | 0                | 3                | OCT/NOV/DEC                    | 67                 | 239                                    | 31                 | 208              |
| JAN/FEB/MAR   | 1                | 0                | 0                | 0                | JAN/FEB/MAR                    | 118                | 0                                      | 0                  | 0                |
| APR/MAY/JUNE  | 0                | 0                | 0                | 0                | APR/MAY/JUNE                   | -45                | 0                                      | 0                  | 0                |